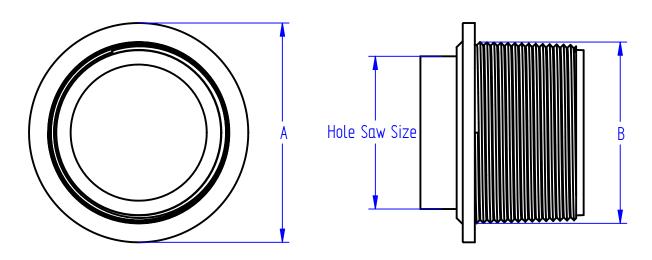

| Code         | Description       | "A"    | "B"                | Hole Saw Size |
|--------------|-------------------|--------|--------------------|---------------|
| XSWSBSPT12B  | Spigot ½" BSPT    | 39mm   | 1/2" BSPT Thread   | 17.5mm        |
| XSWSBSPT34B  | Spigot ¾" BSP     | 43.1mm | 3/4" BSPT Thread   | 22mm          |
| XWSBSPT1B    | Spigot 1" BSPT    | 48mm   | 1" BSPT Thread     | 27.3mm        |
| XSWSBSPT114B | Spigot 11/4" BSPT | 56.2mm | 1 1/4" BSPT Thread | 35mm          |
| XSWSBSPT112B | Spigot 1½" BSPT   | 65mm   | 1 1/2" BSPT Thread | 44mm          |
| XSWSBSPT2B   | Spigot 2" BSPT    | 72mm   | 2" BSPT Thread     | 50mm          |