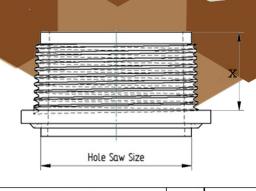

|   | Code        | Description                    | Spigot | Hole Saw Size | "X"  |
|---|-------------|--------------------------------|--------|---------------|------|
|   | XSWSBSPT12  | SW Spigot 1/2" BSPT Threaded   | 1/2"   | 19mm          | 24mm |
|   | XSWSBSPT34  | SW Spigot 3/4" BSPT Threaded   | 3/4"   | 22mm          | 24mm |
| 8 | XSWSBSPT1   | SW Spigot 1" BSPT Threaded     | 1"     | 29mm          | 24mm |
|   | XSWSBSPT114 | SW Spigot 1 1/4" BSPT Threaded | 1 1/4" | 35mm          | 24mm |
| ١ | XSWSBSPT112 | SW Spigot 1 1/2" BSPT Threaded | 1 1/2" | 44mm          | 24mm |
| ١ | XSWSBSPT2   | SW Spigot 2" BSPT Threaded     | 2"     | 51mm          | 36mm |