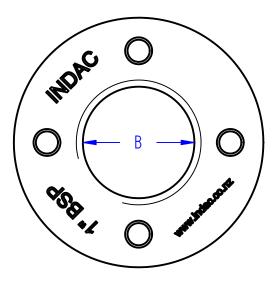

| Co       | ode                      | Description                                  | "A"                                    | "B"               | Hole Saw Size               |                                                                  |
|----------|--------------------------|----------------------------------------------|----------------------------------------|-------------------|-----------------------------|------------------------------------------------------------------|
| XS       | SWT12                    | Spinweld 1/2" BSP                            | 52mm                                   | 1/2" BSP Thread   | 32mm                        |                                                                  |
| XS       | SWT34                    | Spinweld <sup>3</sup> / <sub>4</sub> " BSP   | 59mm                                   | 3/4" BSP Thread   | 35mm                        |                                                                  |
| XS       | SWT1                     | Spinweld 1" BSP                              | 66mm                                   | 1" BSP Thread     | 41mm                        |                                                                  |
| XS       | SWT114                   | Spinweld 1¼" BSP                             | 76mm                                   | 1 1/4" BSP Thread | d 51mm                      |                                                                  |
| XS       | SWT112                   | Spinweld 1 <sup>1</sup> / <sub>2</sub> " BSP | 82mm                                   | 1 1/2" BSP Thread | d 57mm                      |                                                                  |
| XS       | SWT2                     | Spinweld 2" BSP                              | 95mm                                   | 2" BSP Thread     | 70mm                        |                                                                  |
| XS       | SWT3                     | Spinweld 3" BSP                              | 117mm                                  | 3" BSP Thread     | 98mm                        |                                                                  |
| XS       | SWFBSPT2                 | Spinweld 2" BSPT                             | 96mm                                   | 2" BSPT Thread    | 69mm                        |                                                                  |
|          |                          | (Tappered Thread)                            |                                        | (Tappered Thead)  |                             |                                                                  |
|          |                          |                                              | COPYRIGHT RESERVED                     |                   | INDA                        | C                                                                |
|          |                          |                                              | All dimensions and weights are nominal |                   | INNOVATIVE DESIGN AND CONST |                                                                  |
| nct coqe | ct code: See table above |                                              |                                        | 2 Shuldft 20      | 6 Stuart Street ww          | one: +64 3 578 3034<br>vw.indac.co.nz<br>vw.plasticproducts.co.r |