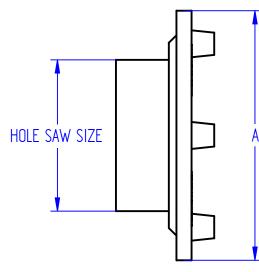

| Co       | ode                      | Description                                  | "A"                                    | "B"               | Hole Saw Size               |                                                                  |
|----------|--------------------------|----------------------------------------------|----------------------------------------|-------------------|-----------------------------|------------------------------------------------------------------|
| XS       | SWT12                    | Spinweld 1/2" BSP                            | 52mm                                   | 1/2" BSP Thread   | 32mm                        |                                                                  |
| XS       | SWT34                    | Spinweld <sup>3</sup> / <sub>4</sub> " BSP   | 59mm                                   | 3/4" BSP Thread   | 35mm                        |                                                                  |
| XS       | SWT1                     | Spinweld 1" BSP                              | 66mm                                   | 1" BSP Thread     | 41mm                        |                                                                  |
| XS       | SWT114                   | Spinweld 1¼" BSP                             | 76mm                                   | 1 1/4" BSP Thread | d 51mm                      |                                                                  |
| XS       | SWT112                   | Spinweld 1 <sup>1</sup> / <sub>2</sub> " BSP | 82mm                                   | 1 1/2" BSP Thread | d 57mm                      |                                                                  |
| XS       | SWT2                     | Spinweld 2" BSP                              | 95mm                                   | 2" BSP Thread     | 70mm                        |                                                                  |
| XS       | SWT3                     | Spinweld 3" BSP                              | 117mm                                  | 3" BSP Thread     | 98mm                        |                                                                  |
| XS       | SWFBSPT2                 | Spinweld 2" BSPT                             | 96mm                                   | 2" BSPT Thread    | 69mm                        |                                                                  |
|          |                          | (Tappered Thread)                            |                                        | (Tappered Thead)  |                             |                                                                  |
|          |                          |                                              | COPYRIGHT RESERVED                     |                   | INDA                        | C                                                                |
|          |                          |                                              | All dimensions and weights are nominal |                   | INNOVATIVE DESIGN AND CONST |                                                                  |
| nct coqe | ct code: See table above |                                              |                                        | 2 Shuldft 20      | 6 Stuart Street ww          | one: +64 3 578 3034<br>vw.indac.co.nz<br>vw.plasticproducts.co.r |